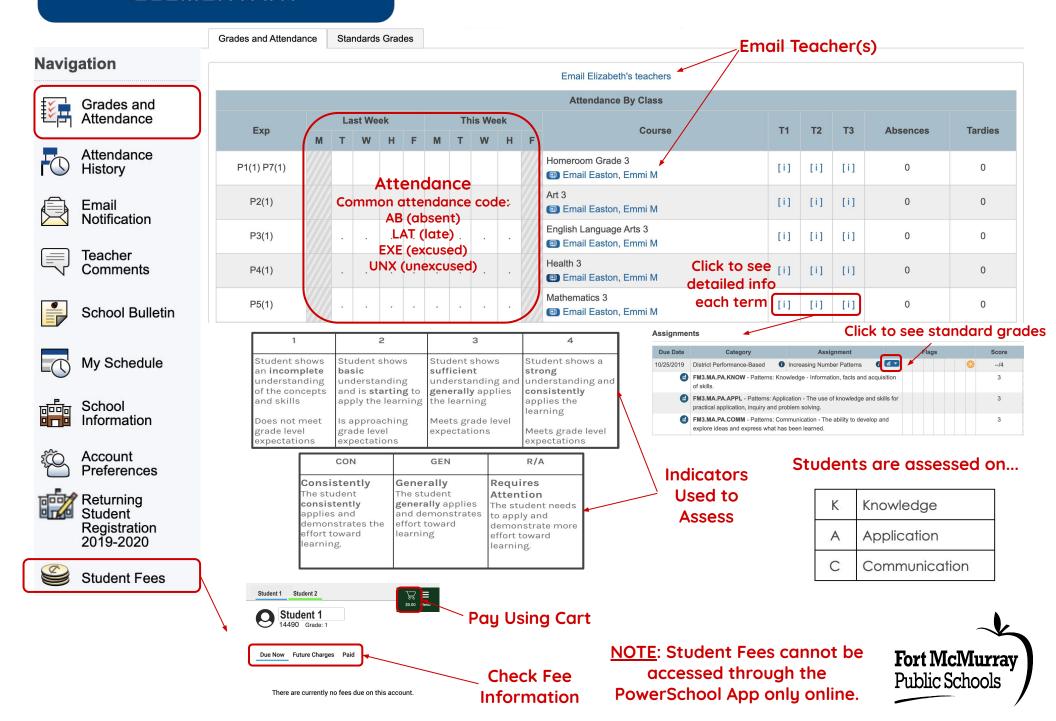

#### Go to <a href="mailto:fmpsd.powerschool.com/public/">fmpsd.powerschool.com/public/</a>

Email Teacher(s) Navigation Last Week This Week Course **S1** Exp T1 E1 T2 **T3** E3 E2 T4 **S2** Y1 Absences Tardies Grades and T W н **T1** 19-20 H M Т W н Μ F T1 19-20 Attendance SH1(A) English Language Arts 9 0 0 82 0 0 82 - Rm: 227 Attendance History SH2(A-B) Social Studies 9 0 0 0 0 83 83 - Rm: 229 Attendance Click to see Email SH3(A) Common attendance code: Volunteer & Citizenship 9 0 0 0 0 detailed Notification - Rm: 20# AB (absent) assessment LAT (late) JH4(A-B) Band 9 1 0 0 [i] 1 info Teacher EXE (excused) Rm: Theatre Comments UNX (unexcused) SH1(B) 0 Mathematics 9 0 0 84 0 Smith, Bob - Rm: 205 84 School Bulletin SH3(B) **Physical Education 9** [i] 0 0 0 0 - Rm: Gym Class **Attendance Totals** 0 0 Registration Assignments Grade 00 Due Date Flags Score Category Assignment Access information in regards to Powers and Exponent Law Unit Test 8 6/10 10/10/2019 Summative Assessment 86 86 View My Schedule students courses and prerequisites 10/08/2010 Performance-Based Powers and Exponent Laws End of Unit 8.8/10 88 88 View Powers and Exponent Laws Lesson 2.4 View Formative Assessment 3 75/5 09/30/2019 Performance-Based Powers - How Thick is a Pile of Panel 75 75 Viev 09/24/2019 Powers and Exponent Laws Lesson 2.3 View School Powers and Exponent Laws Lesson 2.2 Ø 8 09/19/2019 Formative Assessment View Information Powers and Exponent Laws Lesson 2.1 09/16/2019 Formative Assessment View Students are assessed in 4 categories. 4.15/5 09/12/2019 Summative Assessment O Square Roots Quiz 83 83 View 09/11/2019 Performance-Based Square Root Task Cards 3.9/5 78 78 View Categories and Assignments are weighted. 09/09/2019 Formative Assessment Square Roots Lesson 1.2 63 View Account 0 09/05/2019 Formative Assessmen Ø Square Roots Lesson 1.1 View Preferences Formative Assessment Performance-Based Assessment Legend Assessment experiences that result in an ongoing A type of summative assessment that moves away Returning exchange of information between students and from traditional paper-pencil. Students have the 1 - This final grade may include assignments that are not yet published, or may be the result of special weighting used by the teacher. Click to view additional information on special weighting teachers about student progress toward learner opportunity to demonstrate understanding in a Student Icons 👔 - Has Description | 📮 - Has Comment | 🖉 - Collected | 🚯 - Late | 🚺 - Missing | 💋 - Exempt from Final Grade | 😭 - Absent | 🝚 - Incomplete | 🞇 - Excluded variety of ways and/or in a collaborative outcomes. Formative assessment is "assessment for Registration learning" which refers to information not used in environment evaluation. 2019-2020 **Junior High Options Indicators** Summative Assessment **Final Assessment** The process of collecting and interpreting evidence A cumulative assessment which aathers information Е W NI INS for the purpose of evaluation. This is also known as or observable evidence of what the learner can do M Student Fees "assessment of learning" which refers to information relative to the learner outcomes as outlined bu the Excellent Well Meets Needs Insufficient used for evaluation Alberta Program of Studies. Expectations Improvement Developed Student 1 Student 2 Student 1 **Pay Using Cart** D Fort McMurrav 14490 Grade: 1

<u>NOTE</u>: Student Fees cannot be accessed through the PowerSchool App only online.

**Public Schools**