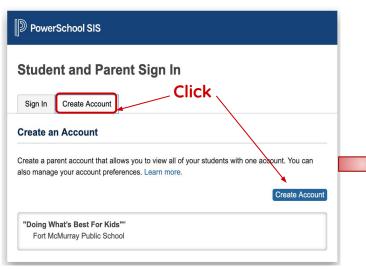

### Go to <a href="mailto:fmpsd.powerschool.com/public/">fmpsd.powerschool.com/public/</a>

| PowerSchool SIS                                                         | Link Students to Account                                                           | Get these                                                 | _                 |
|-------------------------------------------------------------------------|------------------------------------------------------------------------------------|-----------------------------------------------------------|-------------------|
| Create Parent Account Choose something Parent Account Details memorable | Enter the Access ID, Access Password, and Re<br>your Parent Account 1 Student Name | Italianship for each student you wish to add to<br>school | You can<br>add up |
| First Name                                                              | Access ID<br>Access Password<br>Relationship                                       | to 7                                                      |                   |
| Desired Username                                                        | 2<br>Student Name                                                                  |                                                           |                   |
| Password                                                                | Access ID                                                                          |                                                           | Enter             |
| Re-enter Password                                                       | Access Password                                                                    |                                                           |                   |
| Password must: •Be at least 8 characters long                           | Relationship                                                                       | Choose 🗘                                                  |                   |