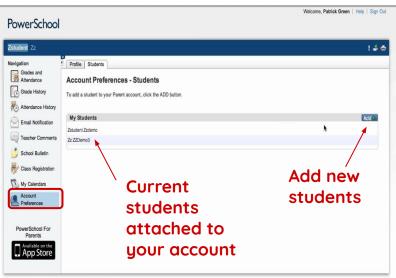

# If you already have an account but need to add a child:

PowerSchool Mobile is available on the Apple App Store and the Google Play Store

What can you do now that you have a Parent Portal account:

- Monitor student attendance
- Monitor student achievement
- Monitor and pay fees